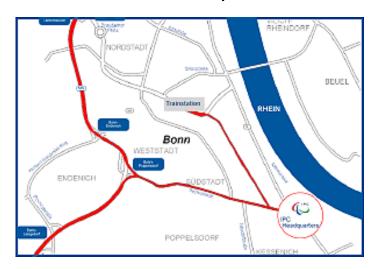

## **Bonn Main Station (Hauptbahnhof)**

Take any train to Bonn main station (Hauptbahnhof). At Bonn Hauptbahnhot, follow the signs depicting a capital U in a blue square, which will lead you to the next underground station. Follow the signs reading Bad Godesberg, Regierungsviertel. Any train on this platform will bring you to Museum König, the station where you need to get off to get to IPC Headquarters. "Museum König" is the fourth stop. The ticket is Euro 1,40 and can be bought at ticket machines on the trains (coins only!). The ride will take you about 10 minutes. Both underground stations (Hauptbahnhof and Museum König) are equipped with lifts.

From Museum König take exit Simrockstraße. Walk straight out off the exit (Simrockstraße will be on your right) along the road (Adenauerallee). IPC Headquarters will be on your right. The entrance is round the corner at Adenauerallee 214.

# By Car

Coming from Cologne (Köln) & Frankfurt. Take Motorway A565 to Bonn and exit at Bonn-Poppelsdorf/Bad Godesberg) into Reuterstraße (B9). Follow B9 until you cross a railway bridge. Directly behind the bridge, make a U-turn. The very first house on your right hand side is the IPC Headquarters. Parking space is available right outside the building. Detailed maps can be found at <a href="http://mapblast.com">http://mapblast.com</a>