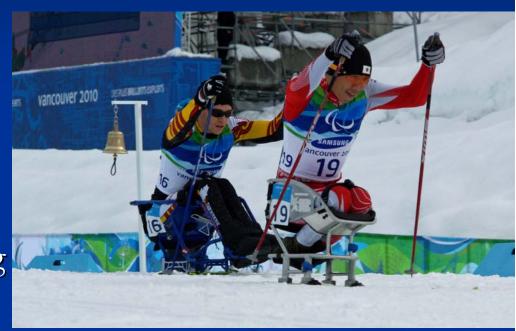

### Generalities –Parasport injuries

■ The vast majority of illness and injury seen will be the same as in able bodied sport.

#### Generalities -Sports Injuries

- ✓ No injury is unique to sports.
- ✓ Any injury can and does occur.
- ✓ Other conditions can and will present during participation.

## Advance Considerations -Sports Risk Classification