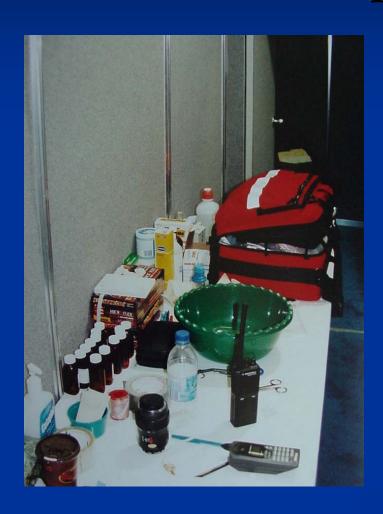

# Coverage -Equipment and Supplies

- ✓ Ability to cover basic medical needs.
- ✓ Awareness of what is available.
- ✓ Plan to deal with situations when proper equipment is not available.

# Equipment and Supplies -My Medical Bag

## Equipment and Supplies -CASM "MEDISAC"

# Equipment and Supplies - Sideline Trauma Bag